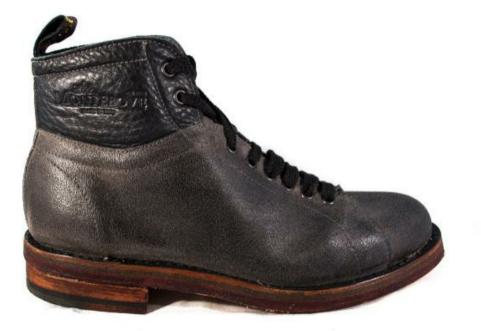

# 1953 - Antony alto vitello

| DESCRIZIONE PI<br>Tomaia in pelle o | RODOTTO:<br>di vitello e fondo Ideal collezione autunno/inverno SU RICHIESTA                                                                                                                                                                                                   |
|-------------------------------------|--------------------------------------------------------------------------------------------------------------------------------------------------------------------------------------------------------------------------------------------------------------------------------|
| Tomaia                              | Pelle di vitello: Pelle pieno fiore idrorepellente                                                                                                                                                                                                                             |
| Fondo                               | 100% Cuoio                                                                                                                                                                                                                                                                     |
| Lavorazione                         | IDEAL: La tomaia in pelle viene preparata con i bordi esterni incollati e pre<br>su di un'apposita intersuola e viene poi cucita mediante una macchina dei<br>rapid. Il filo viene fatto passare in una caldaia con pece fusa, per<br>impermeabilizzare totalmente filo e fori |