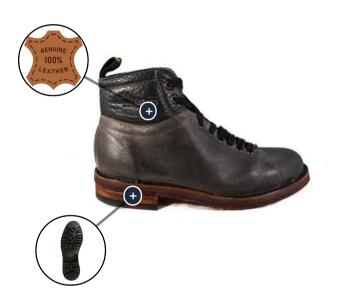

# 1953 - Antony alto vitello

| DESCRIZIONE PI<br>Tomaia in pelle o | RODOTTO:<br>di vitello e fondo Ideal collezione autunno/inverno SU RICHIESTA                                                                                                                                                                                                   |
|-------------------------------------|--------------------------------------------------------------------------------------------------------------------------------------------------------------------------------------------------------------------------------------------------------------------------------|
| Tomaia                              | Pelle di vitello: Pelle pieno fiore idrorepellente                                                                                                                                                                                                                             |
| Fondo                               | 100% Cuoio                                                                                                                                                                                                                                                                     |
| Lavorazione                         | IDEAL: La tomaia in pelle viene preparata con i bordi esterni incollati e pre<br>su di un'apposita intersuola e viene poi cucita mediante una macchina dei<br>rapid. Il filo viene fatto passare in una caldaia con pece fusa, per<br>impermeabilizzare totalmente filo e fori |